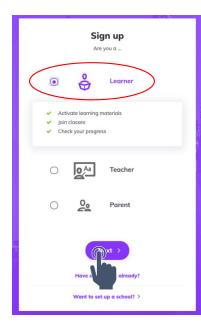

### How to register in Cambridge One:

1. Go to <a href="https://www.cambridgeone.org/home">https://www.cambridgeone.org/home</a> and select "Sign up":

Click or scan for How-To Video

2. Select "Learner" and click "Next"

3. Enter Your Country and Age then click "Next"

 Complete fields and check "I accept the <u>Privacy notice</u> and <u>Terms of use</u>" and click "Sign up" OR you can sign up using your Facebook, Google, or Apple log in.