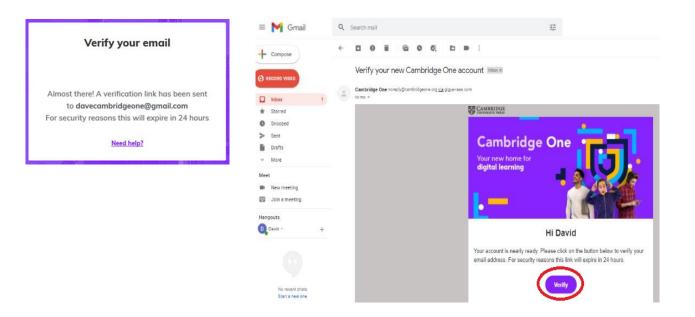

5. Check your email for a message from **Cambridge One** and click "Verify" to finish your account setup.