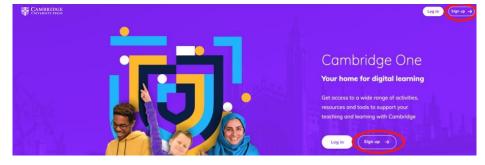

### How to register in Cambridge One:

1. Go to <a href="https://www.cambridgeone.org/home">https://www.cambridgeone.org/home</a> and select "Sign up":

Click or scan for How-To Video

2. Select "Learner" and click "Next"