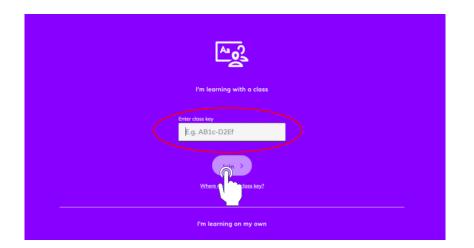

## Join a class:

Next, you can choose **I'm learning with a class** to join your teacher's class.
If you've activated your product but do not have a Class Code, choose **I'm learning on my own**

Click or scan for How-To Video

2. Enter the Class Key from your Teacher and click Join