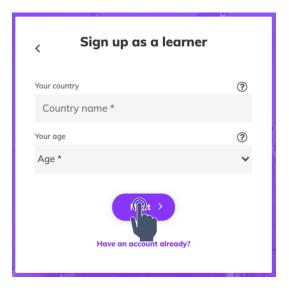

3. Enter Your Country and Age then click "Next"

 Complete fields and check "I accept the <u>Privacy notice</u> and <u>Terms of use</u>" and click "Sign up" OR you can sign up using your Facebook, Google, or Apple log in.