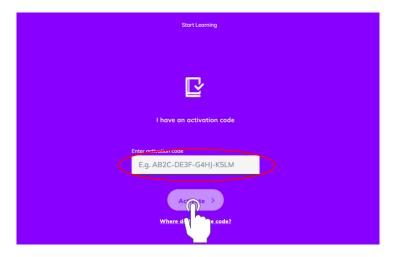

2. Enter your activation code from the inside front cover of your Student's Book, your email from Blink Learning, or given to you by your teacher and enter it in this box and click Activate

Click or scan for How-To Video